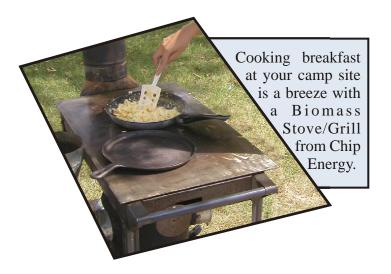

#### The Biomass Stove/Grill 818-1630

is portable and practical. It stands on four wheels and is light weight, making it the perfect grill for your deck or for tailgating. With it's short start up time you will be ready to cook long before most other outdoor grills. Available at an affordable price, Chip Energy's Biomass Grills are the future of outdoor cooking.

### Features & Capabilities:

- **Quick Startup**
- Easy to Operate
- Virtually Smokeless
- Few Emissions Released
- Two Cooking Areas
- Light Weight and Easy to Move
- Variable Temperature Control
- Little Maintenance Required Fuel Efficient (Average 4 lbs wood)