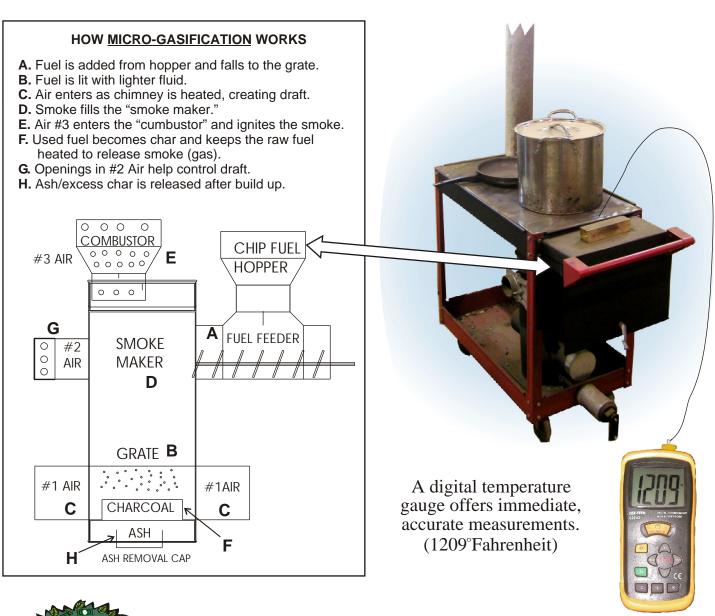

### **Optional Features:**

- **Automated Auger Control**
- Remote Auger Control
- Manual/Automated Ash Removal
- Forced Air/Variable Fan Speed
- **Digital Temperature Display**
- Heat Exchanger (Space Heater)
- Stainless Steel Top