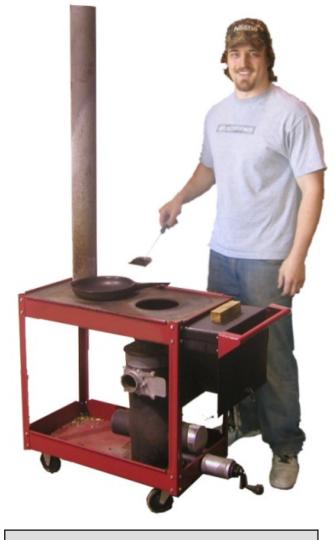

#### The Biomass Stove/Grill 818-1630

is portable and practical. It stands on four wheels and is light weight, making it the perfect grill for your deck or for tailgating. With it's short start up time you will be ready to cook long before most other outdoor grills. Available at an affordable price, Chip Energy's Biomass Grills are the future of outdoor cooking.

# BIOMASS STOVE/GRILL MODEL 818-1630

Each biomass grill is unique because of your opportunity to choose from many accessories. Chip Energy will customize the grill to your personal requests!