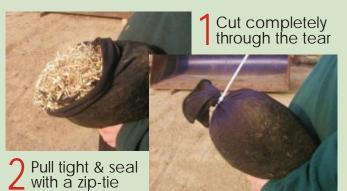

## ECS Tear Repair & Patch:

To patch, pull an empty sock over the damaged sock and seal ends with a zip-tie

Contact us at Chip Energy today for more information and for details about purchasing and shipping. ECS Saves You Money! This product is so easily repairable and reusable from job to job. These features are what makes ECS so cost effective. The more you use it, the more you save!