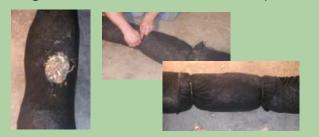

## ECS Tear Repair & Patch:

To patch, pull an empty sock over the damaged sock and seal ends with a zip-tie

Contact us at Chip Energy today for more information and for details about purchasing and shipping. ECS Saves You Money! This product is so easily repairable and reusable from job to job. These features are what makes ECS so cost effective. The more you use it, the more you save!