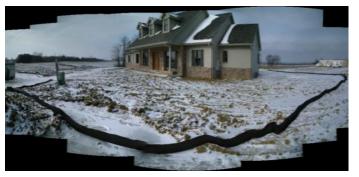

**Erosion Control Socks** improve the look of your construction site by reducing erosion and controlling sediment around the perimeter. Their low profile gives the area a more attractive look than traditional silt fences or straw bales. ECS is reusable from site to site and are effective. on all types of terrain including lawns, dirt, snow, and even downor side- slopes.

Surround the entire site with ECS

CHIP ENERGY CLEAN RENEWABLE FUEL 401 W. Martin Dr. PO BOX 85 GOODFIELD, IL 61742 PH 309-965-2005 Fax 309-965-2905 E-mail: PWEVER@CHIPENERGY.COM WWW.CHIPENERGY.COM