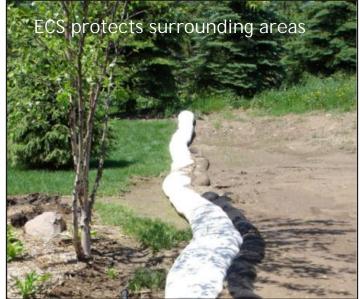

**Erosion Control Socks** improve the look of your construction site by reducing erosion and controlling sediment around the perimeter. Their low profile gives the area a more attractive look than traditional silt fences or straw bales. ECS is reusable from site to site and are effective. on all types of terrain including lawns, dirt, snow, and even downor side- slopes.

ECS lays low on the ground allowing you and your equipment easy access to the site from all points.

ECS is the ideal choice for perimeter maintenance at any work site, any time of year!

ECS can be custom made for your job site. (10" and 12" diameters available)