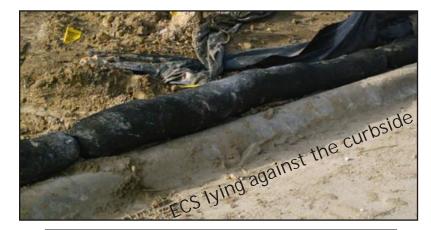

## ECS Tear Repair & Patch:

To patch, pull an empty sock over the damaged sock and seal ends with a zip-tie

Contact us at Chip Energy today for more information and for details about purchasing and shipping. ECS Saves You Money! This product is so easily repairable and reusable from job to job. These features are what makes ECS so cost effective. The more you use it, the more you save!