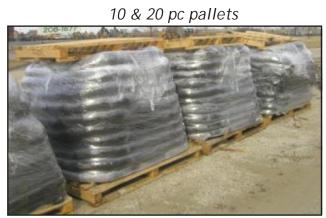

Socks ready to be shipped

ECS comes in a standard size of 8" diameter by 20' length.

ECS is made from natural materials. The socks are filled with chipped, recycled wood.

ECS is environmentally friendly.