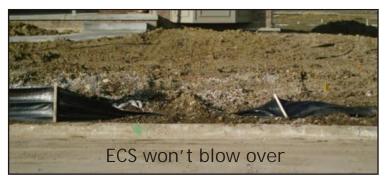

**Erosion Control Socks** improve the look of your construction site by reducing erosion and controlling sediment around the perimeter. Their low profile gives the area a more attractive look than traditional silt fences or straw bales. ECS is reusable from site to site and are effective. on all types of terrain including lawns, dirt, snow, and even downor side- slopes.

ECS lays low on the ground allowing you and your equipment easy access to the site from all points.

ECS is the ideal choice for perimeter maintenance at any work site, any time of year!

ECS can be custom made for your job site. (10" and 12" diameters available)